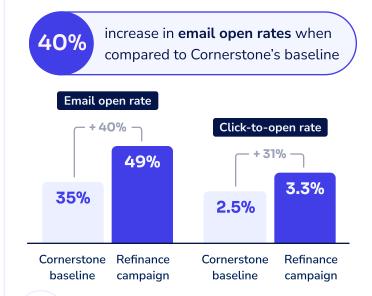

## **Nickels**



## Driving Credit Card Cross-Sell and Personal Loan Volume with a 10,000 Member Credit Union

## Challenge & Approach

In a rising interest rate environment with more members turning to plastic to make ends meet, Cornerstone wanted to support their members by reducing the cost of their competitor credit card debt.







## "

Teaming up with Nickels allows us to **proactively identify and assist** those burdened by high-interest credit card debt. We're not just refinancing debt; we're **delivering tailored solutions to enhance the financial resilience** of our members. – JIM COONS, CHIEF FINANCIAL OFFICER