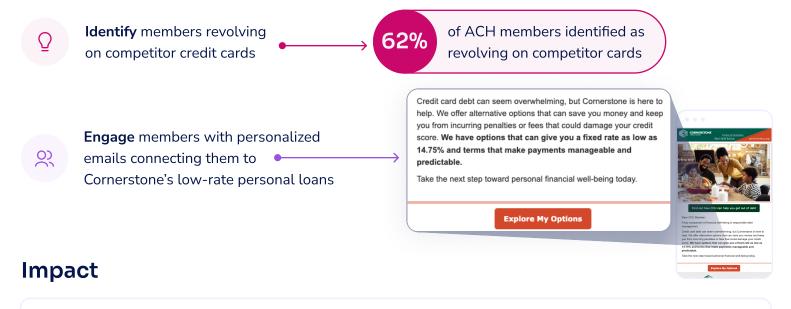

## Challenge & Approach

In a rising interest rate environment with more members turning to plastic to make ends meet, Cornerstone wanted to support their members by reducing the cost of their competitor credit card debt.