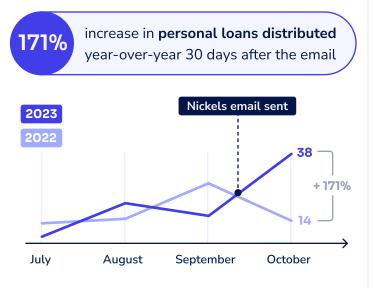

## **Nickels**



## Driving Credit Card Cross-Sell and Personal Loan Volume with a 10,000 Member Credit Union

## Challenge & Approach

In a rising interest rate environment with more members turning to plastic to make ends meet, Cornerstone wanted to support their members by reducing the cost of their competitor credit card debt.







## "

Teaming up with Nickels allows us to **proactively identify and assist** those burdened by high-interest credit card debt. We're not just refinancing debt; we're **delivering tailored solutions to enhance the financial resilience** of our members. – JIM COONS, CHIEF FINANCIAL OFFICER